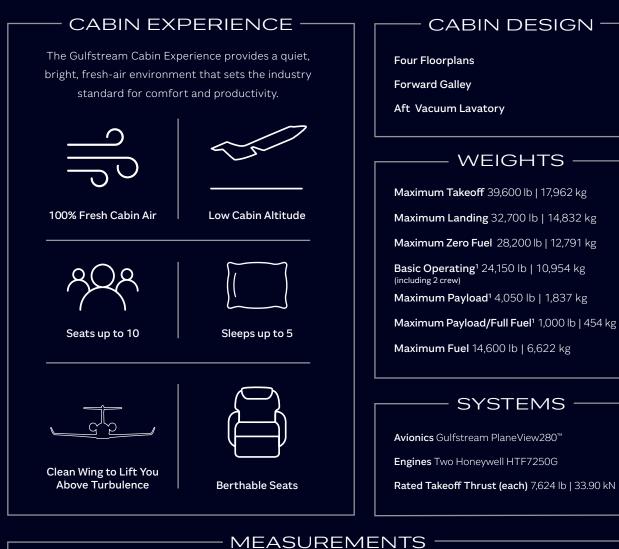

## Gulfstream<sup>™</sup> G280

With its long range and superior short-field performance, the G280 effortlessly transports you to every important destination.

<sup>1</sup>Stated weights are based on theoretical standard outfitting configurations. Actual weights will be affected by outfitting options and other factors.