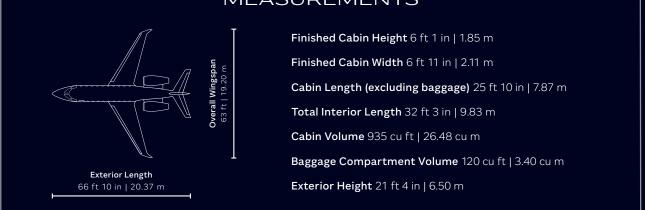

## Gulfstream<sup>™</sup> G280

With its long range and superior short-field performance, the G280 effortlessly transports you to every important destination.

<sup>1</sup>Stated weights are based on theoretical standard outfitting configurations. Actual weights will be affected by outfitting options and other factors.